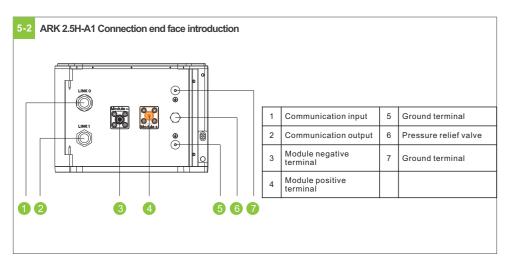

# **6.Terminal Connection**

otherwise the system capacity will be limited.

750V and rated current greater than 63A.



2. For the same system, it is recommended to select the battery with the manufacturing date difference within 3 months,

3. If there is a switch between PCS and battery, it is recommended to use a circuit breaker with rated voltage greater than



# 7.Battery system switch operation



#### 8. Service and contact

W:www.ginverter.com

## Shenzhen Growatt New Energy Co., Ltd

- 4-13/F, Building A, Sino-German (Europe) Industrial Park, Hangcheng Ave, Bao'an District, Shenzhen, China
- ⊗ 86 0755 2747 1942 ⊗ service@ginverter.com







# **GROWATT** ARK 2.5H-A1

# **Quick Installation Manual**

#### Installation environment



#### Installation tools



## System size