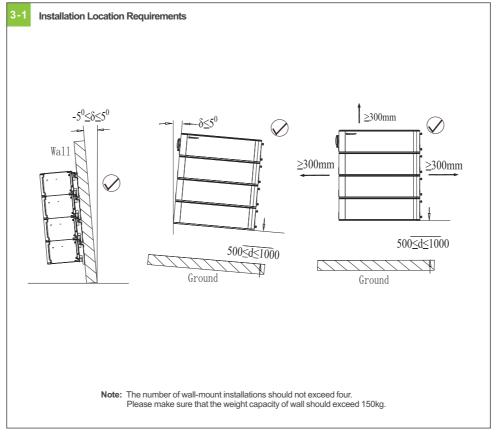

t greater than 63A.



2. For the same system, it is recommended to select the battery with the manufacturing date difference within 3 months,

3. If there is a switch between PCS and battery, it is recommended to use a circuit breaker with rated voltage greater than



# 7.Battery system switch operation



#### 8. Service and contact

W:www.ginverter.com

## Shenzhen Growatt New Energy Co., Ltd

- 4-13/F, Building A, Sino-German (Europe) Industrial Park, Hangcheng Ave, Bao'an District, Shenzhen, China
- ⊗ 86 0755 2747 1942 ⊗ service@ginverter.com







# **GROWATT** ARK 2.5H-A1

# **Quick Installation Manual**

#### Installation environment



#### Installation tools



## System size



#### 1.Check









# 2.Floor installation with base





# 3. Wall-Mounted Installation Process





#### **4.Install Environment**



# 5.Wire Connection