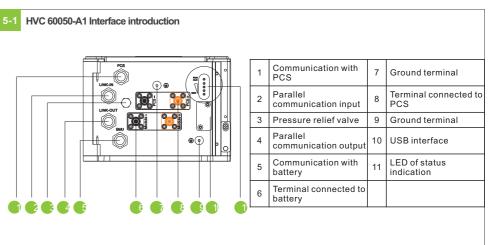

ended to select the battery with the manufacturing date difference within 3 months,

3. If there is a switch between PCS and battery, it is recommended to use a circuit breaker with rated voltage greater than



# 7.Battery system switch operation



#### 8. Service and contact

W:www.ginverter.com

## Shenzhen Growatt New Energy Co., Ltd

- 4-13/F, Building A, Sino-German (Europe) Industrial Park, Hangcheng Ave, Bao'an District, Shenzhen, China
- ⊗ 86 0755 2747 1942 ⊗ service@ginverter.com







# **GROWATT** ARK 2.5H-A1

# **Quick Installation Manual**

#### Installation environment



#### Installation tools



## System size



#### 1.Check









# 2.Floor installation with base





# 3. Wall-Mounted Installation Process





#### **4.Install Environment**



# 5.Wire Connection