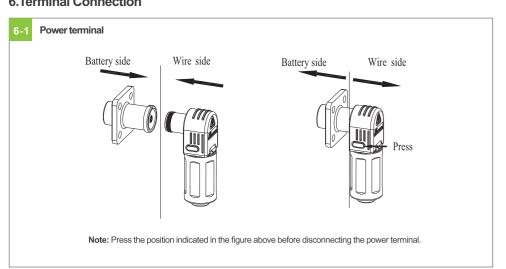

# **6.Terminal Connection**

otherwise the system capacity will be limited.

750V and rated current greater than 63A.

2. For the same system, it is recommended to select the battery with the manufacturing date difference within 3 months,