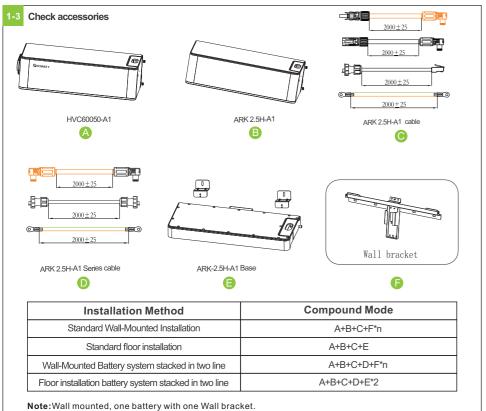

nection**

otherwise the system capacity will be limited.

750V and rated current greater than 63A.



2. For the same system, it is recommended to select the battery with the manufacturing date difference within 3 months,

3. If there is a switch between PCS and battery, it is recommended to use a circuit breaker with rated voltage greater than



# 7.Battery system switch operation



#### 8. Service and contact

W:www.ginverter.com

## Shenzhen Growatt New Energy Co., Ltd

- 4-13/F, Building A, Sino-German (Europe) Industrial Park, Hangcheng Ave, Bao'an District, Shenzhen, China
- ⊗ 86 0755 2747 1942 ⊗ service@ginverter.com







# **GROWATT** ARK 2.5H-A1

# **Quick Installation Manual**

#### Installation environment



#### Installation tools



## System size



#### 1.Check









# 2.Floor installation with base





# 3. Wall-Mounted Installation Process





#### **4.Install Environment**



# 5.Wire Connection