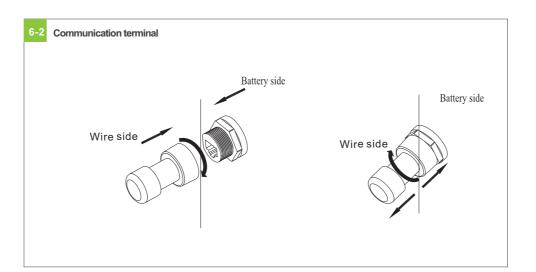

# **6.Terminal Connection**

otherwise the system capacity will be limited.

750V and rated current greater than 63A.

2. For the same system, it is recommended to select the battery with the manufacturing date difference within 3 months,