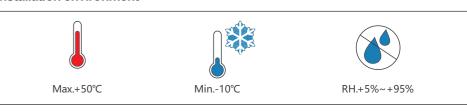

# **6.Terminal Connection**

otherwise the system capacity will be limited.

750V and rated current greater than 63A.



2. For the same system, it is recommended to select the battery with the manufacturing date difference within 3 months,

3. If there is a switch between PCS and battery, it is recommended to use a circuit breaker with rated voltage greater than



# 7.Battery system switch operation



#### 8. Service and contact

W:www.ginverter.com

## Shenzhen Growatt New Energy Co., Ltd

- 4-13/F, Building A, Sino-German (Europe) Industrial Park, Hangcheng Ave, Bao'an District, Shenzhen, China
- ⊗ 86 0755 2747 1942 ⊗ service@ginverter.com







# **GROWATT** ARK 2.5H-A1

# **Quick Installation Manual**

#### Installation environment



#### Installation tools



## System size



#### 1.Check









# 2.Floor installation with base





# 3. Wall-Mounted Installation Process





#### **4.Install Environment**



# 5.Wire Connection