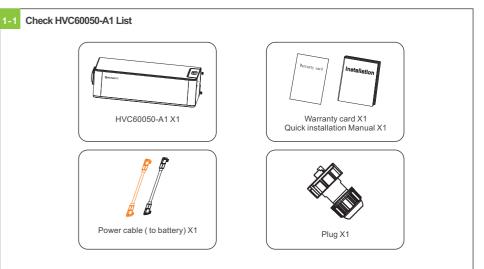

al Connection**

otherwise the system capacity will be limited.

750V and rated current greater than 63A.



2. For the same system, it is recommended to select the battery with the manufacturing date difference within 3 months,

3. If there is a switch between PCS and battery, it is recommended to use a circuit breaker with rated voltage greater than



# 7.Battery system switch operation



#### 8. Service and contact

W:www.ginverter.com

## Shenzhen Growatt New Energy Co., Ltd

- 4-13/F, Building A, Sino-German (Europe) Industrial Park, Hangcheng Ave, Bao'an District, Shenzhen, China
- ⊗ 86 0755 2747 1942 ⊗ service@ginverter.com







# **GROWATT** ARK 2.5H-A1

# **Quick Installation Manual**

#### Installation environment



#### Installation tools



## System size



#### 1.Check









# 2.Floor installation with base





# 3. Wall-Mounted Installation Process





#### **4.Install Environment**



# 5.Wire Connection