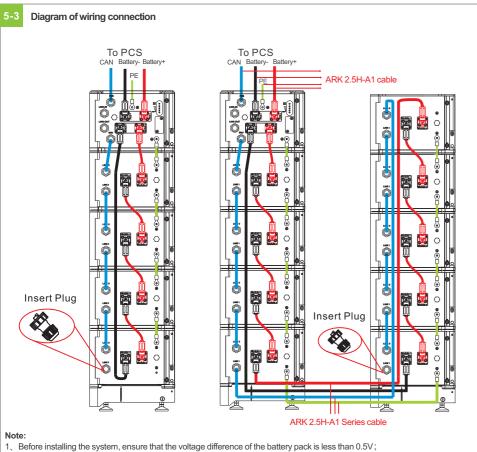

# **6.Terminal Connection**

otherwise the system capacity will be limited.

750V and rated current greater than 63A.



2. For the same system, it is recommended to select the battery with the manufacturing date difference within 3 months,

3. If there is a switch between PCS and battery, it is recommended to use a circuit breaker with rated voltage greater than



# 7.Battery system switch operation



#### 8. Service and contact

W:www.ginverter.com

## Shenzhen Growatt New Energy Co., Ltd

- 4-13/F, Building A, Sino-German (Europe) Industrial Park, Hangcheng Ave, Bao'an District, Shenzhen, China
- ⊗ 86 0755 2747 1942 ⊗ service@ginverter.com







# **GROWATT** ARK 2.5H-A1

# **Quick Installation Manual**

#### Installation environment



#### Installation tools



## System size