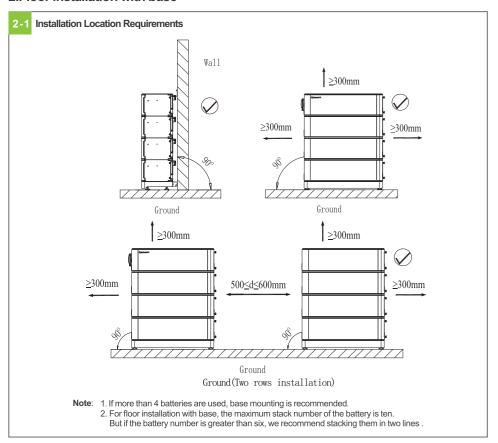

city will be limited.

750V and rated current greater than 63A.



2. For the same system, it is recommended to select the battery with the manufacturing date difference within 3 months,

3. If there is a switch between PCS and battery, it is recommended to use a circuit breaker with rated voltage greater than



# 7.Battery system switch operation



#### 8. Service and contact

W:www.ginverter.com

## Shenzhen Growatt New Energy Co., Ltd

- 4-13/F, Building A, Sino-German (Europe) Industrial Park, Hangcheng Ave, Bao'an District, Shenzhen, China
- ⊗ 86 0755 2747 1942 ⊗ service@ginverter.com







# **GROWATT** ARK 2.5H-A1

# **Quick Installation Manual**

#### Installation environment



#### Installation tools



## System size



#### 1.Check









# 2.Floor installation with base





# 3. Wall-Mounted Installation Process





#### **4.Install Environment**



# 5.Wire Connection