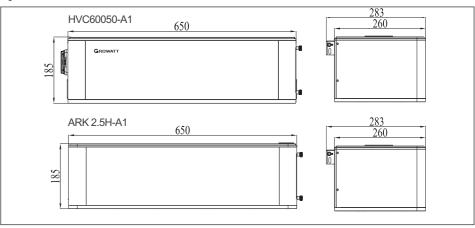

# **6.Terminal Connection**

otherwise the system capacity will be limited.

750V and rated current greater than 63A.



2. For the same system, it is recommended to select the battery with the manufacturing date difference within 3 months,

3. If there is a switch between PCS and battery, it is recommended to use a circuit breaker with rated voltage greater than



# 7.Battery system switch operation



#### 8. Service and contact

W:www.ginverter.com

## Shenzhen Growatt New Energy Co., Ltd

- 4-13/F, Building A, Sino-German (Europe) Industrial Park, Hangcheng Ave, Bao'an District, Shenzhen, China
- ⊗ 86 0755 2747 1942 ⊗ service@ginverter.com







# **GROWATT** ARK 2.5H-A1

# **Quick Installation Manual**

#### Installation environment



#### Installation tools



## System size



#### 1.Check









# 2.Floor installation with base





# 3. Wall-Mounted Installation Process





#### **4.Install Environment**



# 5.Wire Connection