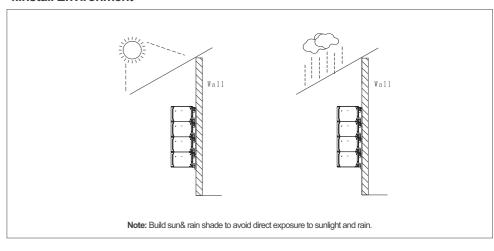

me system, it is recommended to select the battery with the manufacturing date difference within 3 months,

3. If there is a switch between PCS and battery, it is recommended to use a circuit breaker with rated voltage greater than



# 7.Battery system switch operation



#### 8. Service and contact

W:www.ginverter.com

## Shenzhen Growatt New Energy Co., Ltd

- 4-13/F, Building A, Sino-German (Europe) Industrial Park, Hangcheng Ave, Bao'an District, Shenzhen, China
- ⊗ 86 0755 2747 1942 ⊗ service@ginverter.com







# **GROWATT** ARK 2.5H-A1

# **Quick Installation Manual**

#### Installation environment



#### Installation tools



## System size



#### 1.Check









# 2.Floor installation with base





# 3. Wall-Mounted Installation Process





#### **4.Install Environment**



# 5.Wire Connection