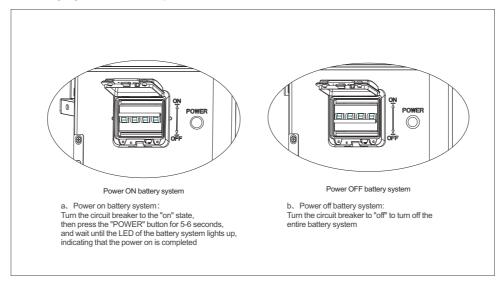

# **6.Terminal Connection**

otherwise the system capacity will be limited.

750V and rated current greater than 63A.



2. For the same system, it is recommended to select the battery with the manufacturing date difference within 3 months,

3. If there is a switch between PCS and battery, it is recommended to use a circuit breaker with rated voltage greater than



# 7.Battery system switch operation



#### 8. Service and contact

W:www.ginverter.com

## Shenzhen Growatt New Energy Co., Ltd

- 4-13/F, Building A, Sino-German (Europe) Industrial Park, Hangcheng Ave, Bao'an District, Shenzhen, China
- ⊗ 86 0755 2747 1942 ⊗ service@ginverter.com







# **GROWATT** ARK 2.5H-A1

# **Quick Installation Manual**

#### Installation environment



#### Installation tools



## System size



#### 1.Check









# 2.Floor installation with base





# 3. Wall-Mounted Installation Process





#### **4.Install Environment**



# 5.Wire Connection