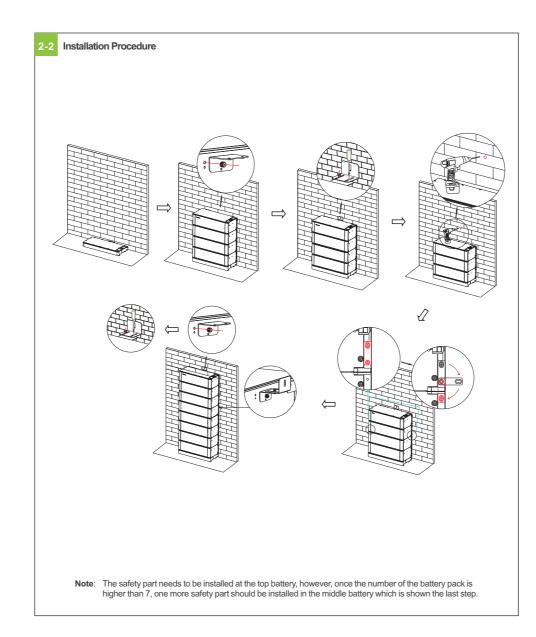

ty will be limited.

750V and rated current greater than 63A.



2. For the same system, it is recommended to select the battery with the manufacturing date difference within 3 months,

3. If there is a switch between PCS and battery, it is recommended to use a circuit breaker with rated voltage greater than



# 7.Battery system switch operation



#### 8. Service and contact

W:www.ginverter.com

## Shenzhen Growatt New Energy Co., Ltd

- 4-13/F, Building A, Sino-German (Europe) Industrial Park, Hangcheng Ave, Bao'an District, Shenzhen, China
- ⊗ 86 0755 2747 1942 ⊗ service@ginverter.com







# **GROWATT** ARK 2.5H-A1

# **Quick Installation Manual**

#### Installation environment



#### Installation tools



## System size



#### 1.Check









# 2.Floor installation with base





# 3. Wall-Mounted Installation Process





#### **4.Install Environment**



# 5.Wire Connection