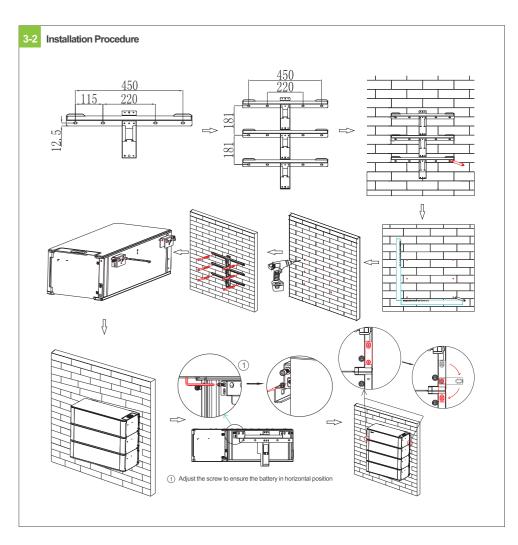

greater than 63A.



2. For the same system, it is recommended to select the battery with the manufacturing date difference within 3 months,

3. If there is a switch between PCS and battery, it is recommended to use a circuit breaker with rated voltage greater than



# 7.Battery system switch operation



#### 8. Service and contact

W:www.ginverter.com

## Shenzhen Growatt New Energy Co., Ltd

- 4-13/F, Building A, Sino-German (Europe) Industrial Park, Hangcheng Ave, Bao'an District, Shenzhen, China
- ⊗ 86 0755 2747 1942 ⊗ service@ginverter.com







# **GROWATT** ARK 2.5H-A1

# **Quick Installation Manual**

#### Installation environment



#### Installation tools



## System size



#### 1.Check









# 2.Floor installation with base





# 3. Wall-Mounted Installation Process





#### **4.Install Environment**



# 5.Wire Connection