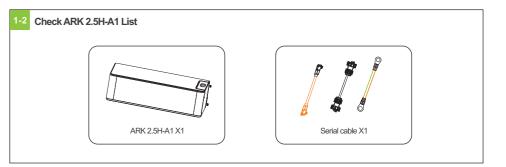

Connection**

otherwise the system capacity will be limited.

750V and rated current greater than 63A.



2. For the same system, it is recommended to select the battery with the manufacturing date difference within 3 months,

3. If there is a switch between PCS and battery, it is recommended to use a circuit breaker with rated voltage greater than



# 7.Battery system switch operation



#### 8. Service and contact

W:www.ginverter.com

## Shenzhen Growatt New Energy Co., Ltd

- 4-13/F, Building A, Sino-German (Europe) Industrial Park, Hangcheng Ave, Bao'an District, Shenzhen, China
- ⊗ 86 0755 2747 1942 ⊗ service@ginverter.com







# **GROWATT** ARK 2.5H-A1

# **Quick Installation Manual**

#### Installation environment



#### Installation tools



## System size



#### 1.Check









# 2.Floor installation with base





# 3. Wall-Mounted Installation Process





#### **4.Install Environment**



# 5.Wire Connection